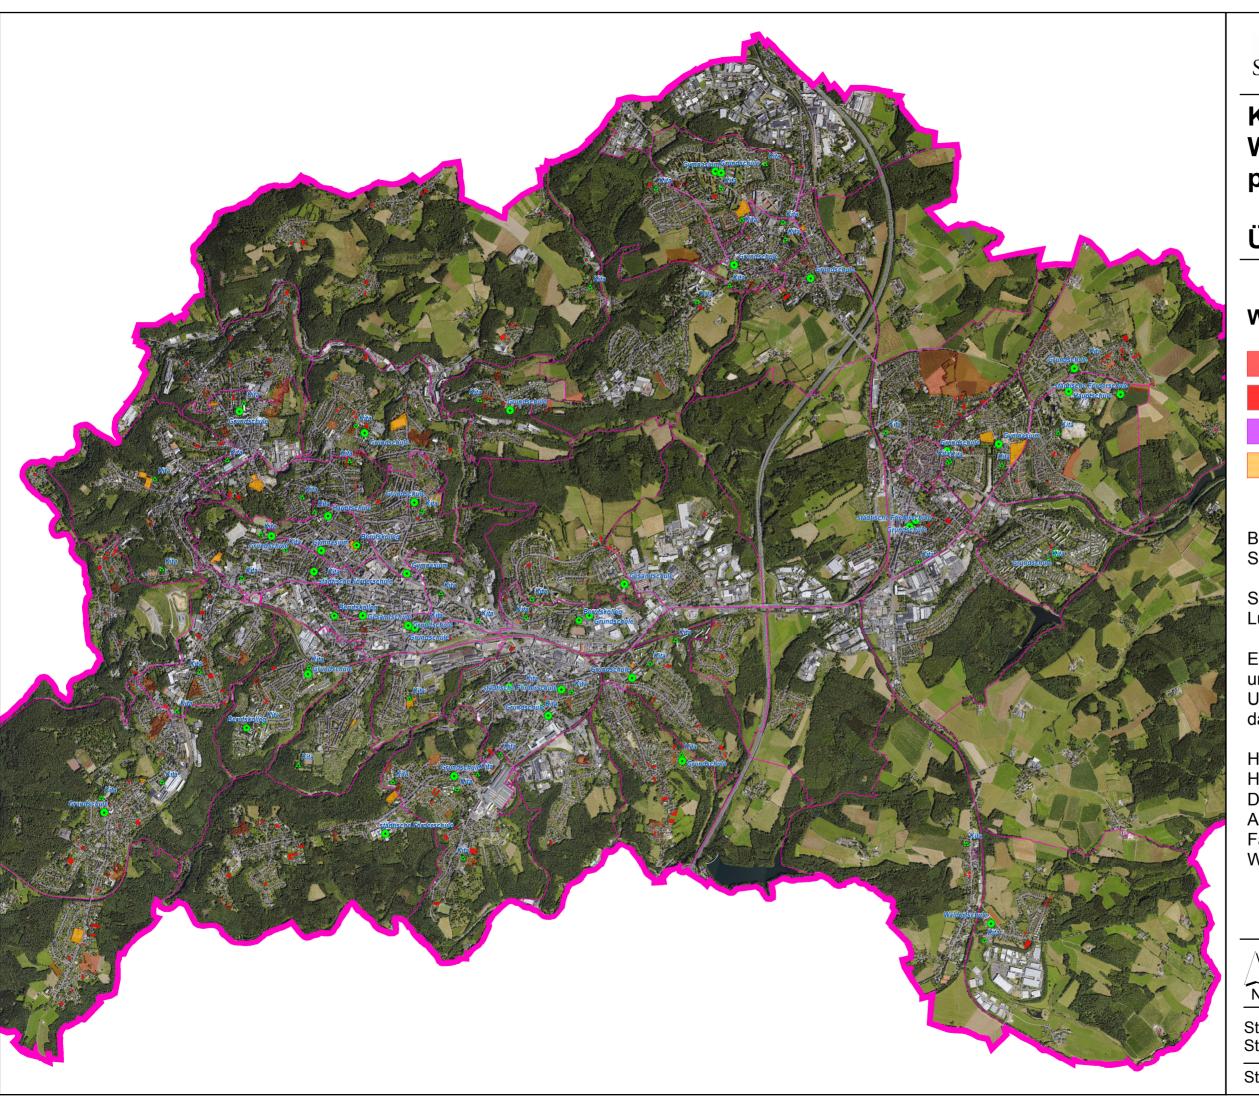

## Kommunaler Wohnbauflächenpotenzialatlas

## Übersichtsplan 2

## Wohnbaupotenziale

Wohnbaupotenzial

Wohnbaugrundstück

Mischgebietspotenzial

Wiedernutzung, neue Fläche

Berufskollegs, Schulen und Kindertagesstätten.

Stadtgrenze, Stadtteilgrenzen, Luftbild 2016.

Einschätzungen der Bebaubarkeit unter Vorbehalt, keine Gewähr auf Umsetzbarkeit. Siehe Einzelflächendarstellungen.

Hinweis zur Barrierefreiheit: Hineinzoomen in das digitale Dokument ermöglicht Lesbarkeit. Alternativ Einsehbarkeit beim Fachdienst Stadtentwicklung, Wirtschaft und Liegenschaften.

Stadt Remscheid Stadtentwicklung und Rahmenplanung